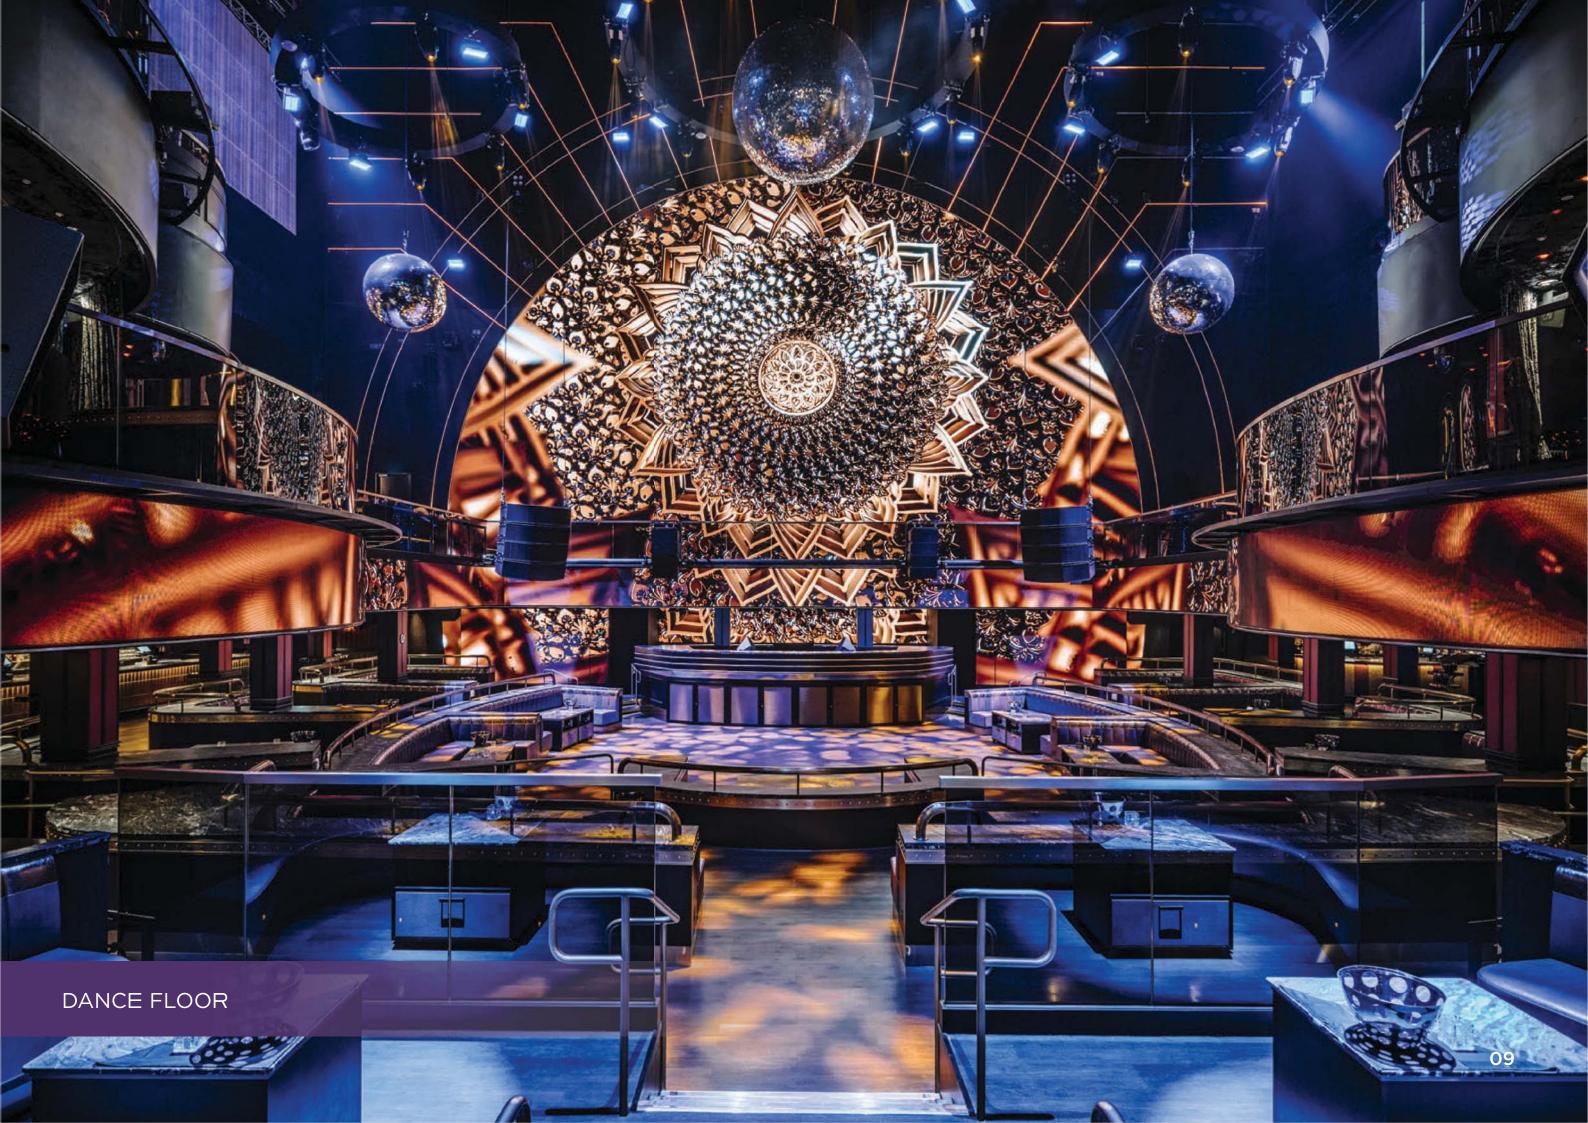

## MARQUEE DANCE FLOOR (B2M)

#### **SPECIFICATIONS**

- Overall Square Meters: 891 Sqm
- Seated Capacity: 213 People
- Ceiling Height: 30m

#### DETAILS

Luxurious seating surrounds the center ring, the ideal spot for viewing all the attractions. Dancers are immersed under a canopy of moving lights that highlight the featured DJ back wall. Tucked away to the sides are two lavishly decorated bars as well as the base of the three-storey 'Sunny Slide Up'.

#### **HIGHLIGHTS**

- 383 sqm dance floor
- 40 sqm DJ booth with a digital 20m LED backdrop
- Two full-service bars featuring premium mixology
- VIP Lounge seating with a central grandstand
- Four disco balls ranging from 4m to 7m in diameter, undulating above dance floor
- 20 top-of-the-line laser lights for laser show
- Two mobile photo/GIF booths
- Attachable live band stage which connects to DJ booth