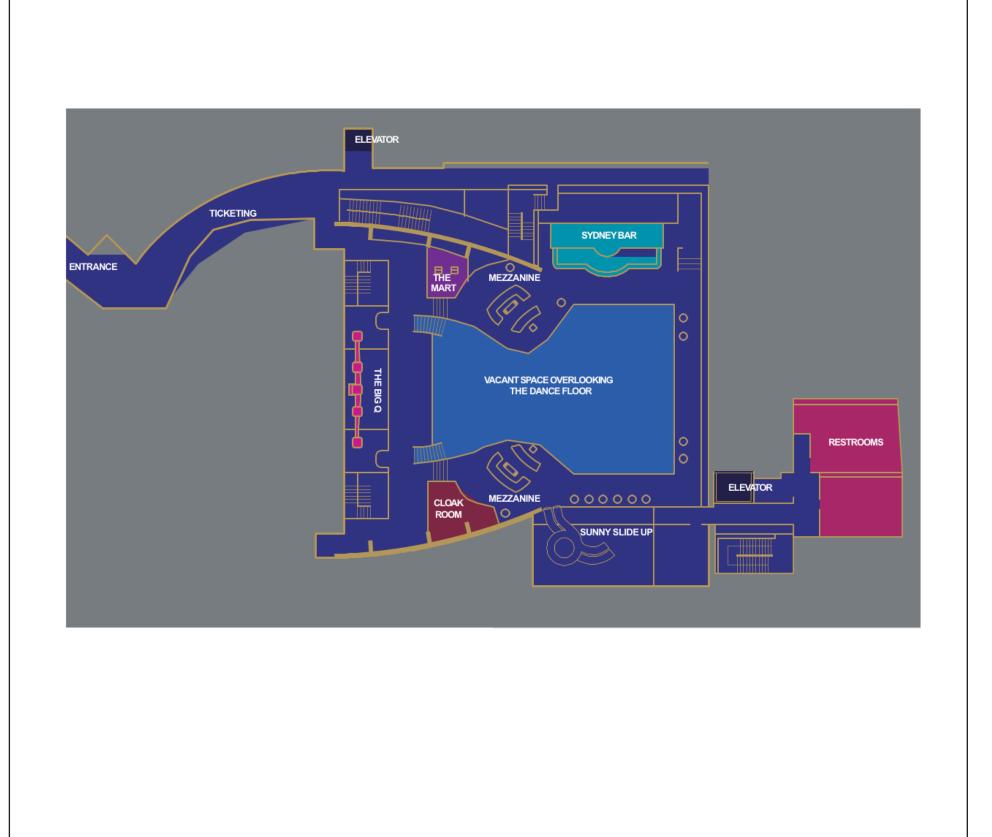

## **(B1)**

#### **SPECIFICATIONS**

#### DETAILS

Entering through the Hall of Mirrors, patrons are immediately transported into a whimsical and mysterious world. Various worlds within are activated by integrated technology urging viewers to explore this multi-level nightclub. Most notably, the full scale ferris wheel that allows patrons to experience a trance-like journey around the club.

### HIGHLIGHTS

- a photo/GIF booth
- Marquee retail store
- the dance floor
- the mezzanine

## MARQUEE MEZZANINE

• Overall Square Meters: 1,162 Sqm • Overall Seated Capacity: 31 People

• 14m tall 'The Big Q' Ferris Wheel with eight gondolas, each equipped with • VIP balconies overlooking • 90+ meters of LED Panels that wrap • 7m 'Sunny Slide Up' with two side-by-side tubes measuring 10m in length, lined with LED lights inside and outside of each slide