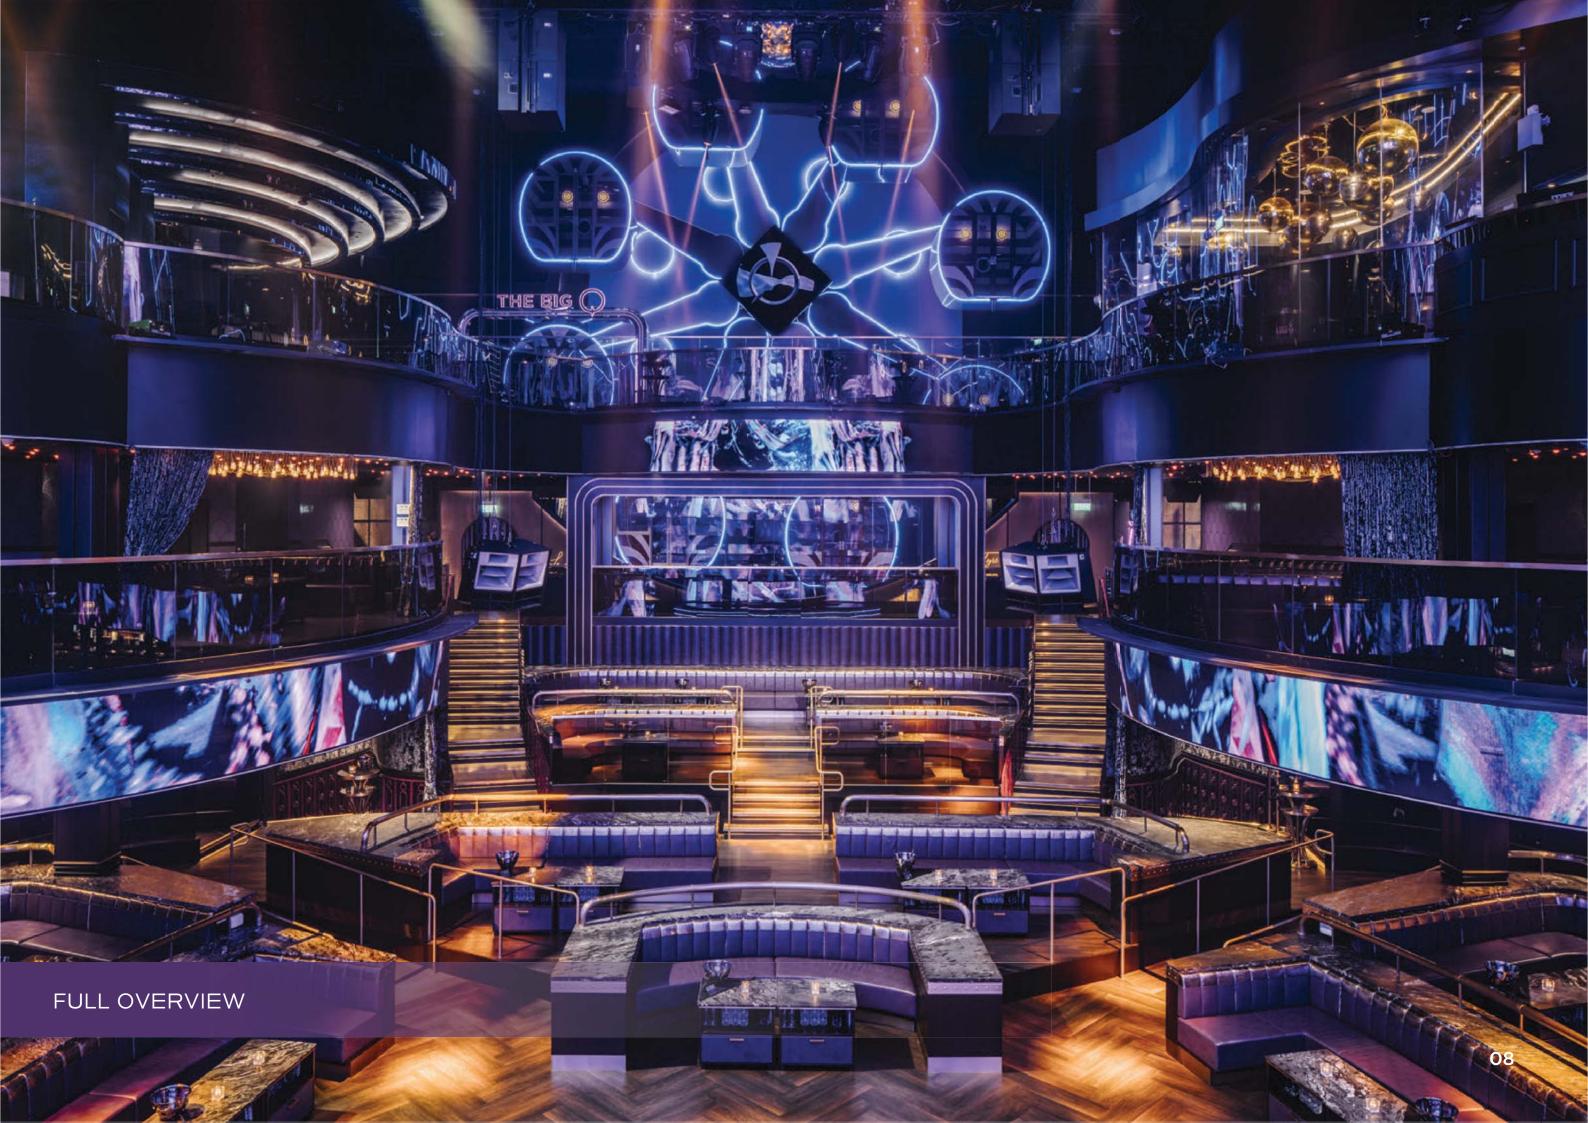

# NOCTURNAL CARNIVAL

Step into the fantastic world of Marquee, a vast playground where you are the owner of your adventure. Features and performers come to life throughout the night, and each night is different from the one before. Colorful scenes and flashing lights delight the senses, and every step off the beaten path is a unique world unto itself, waiting to be discovered.

Total Square Meters: 2,319 Sqm Overall Capacity: 1,883 People Overall Seated Capacity: 244 People