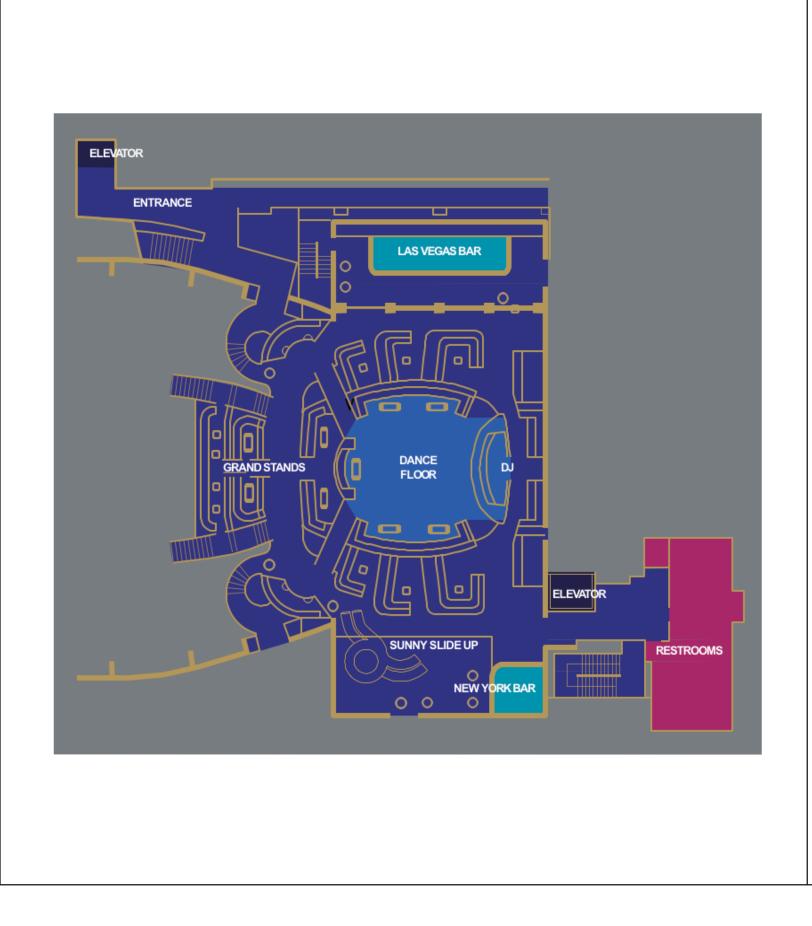

## MARQUEE DANCE FLOOR (B2M)

#### **SPECIFICATIONS**

- Overall Square Meters: 891 Sqm
- Seated Capacity: 213 People
- Ceiling Height: 30m

#### DETAILS

Luxurious seating surrounds the center ring, the ideal spot for viewing all the attractions. Dancers are immersed under a canopy of moving lights that highlight the featured DJ back wall. Tucked away to the sides are two lavishly decorated bars as well as the base of the three-storey 'Sunny Slide Up'.

#### **HIGHLIGHTS**

- 383 sqm dance floor
- 40 sqm DJ booth with a digital 20m LED backdrop
- Two full-service bars featuring premium mixology
- VIP Lounge seating with a central grandstand
- Four disco balls ranging from 4m to 7m in diameter, undulating above dance floor
- 20 top-of-the-line laser lights for laser show
- Two mobile photo/GIF booths
- Attachable live band stage which connects to DJ booth