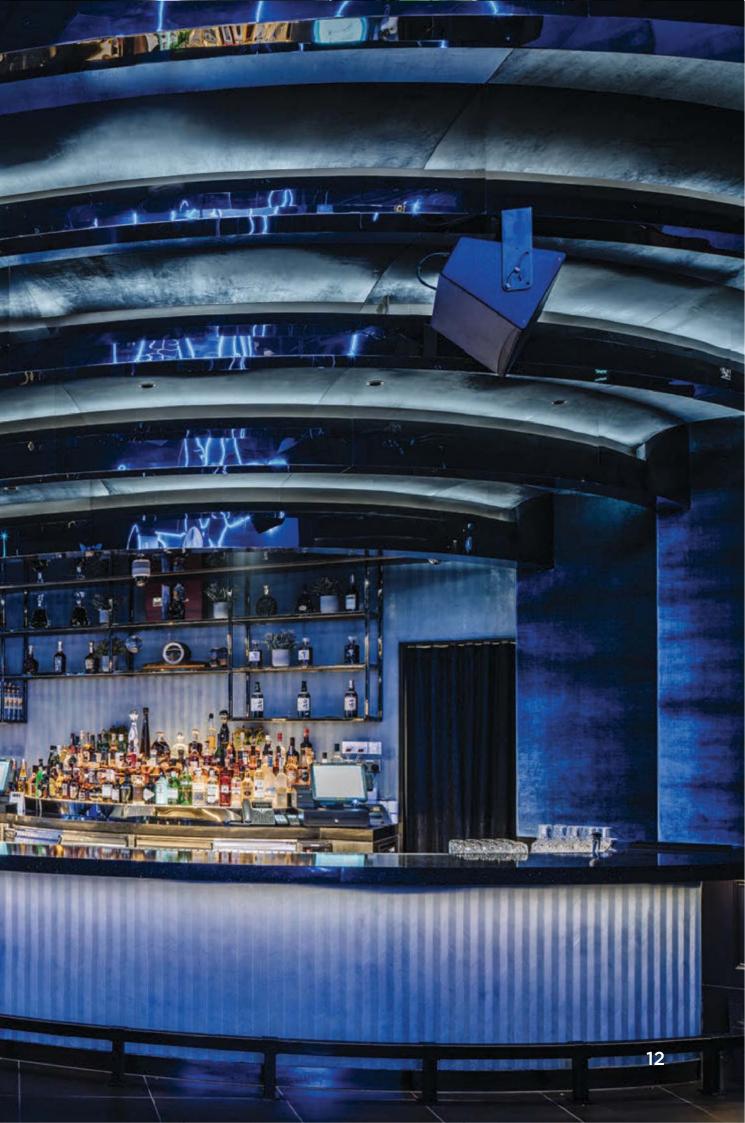

#### **HIGHLIGHTS**

- 383 sqm dance floor
- 40 sqm DJ booth with a digital 20m LED backdrop
- Two full-service bars featuring premium mixology
- VIP Lounge seating with a central grandstand
- Four disco balls ranging from 4m to 7m in diameter, undulating above dance floor
- 20 top-of-the-line laser lights for laser show
- Two mobile photo/GIF booths
- Attachable live band stage which connects to DJ booth