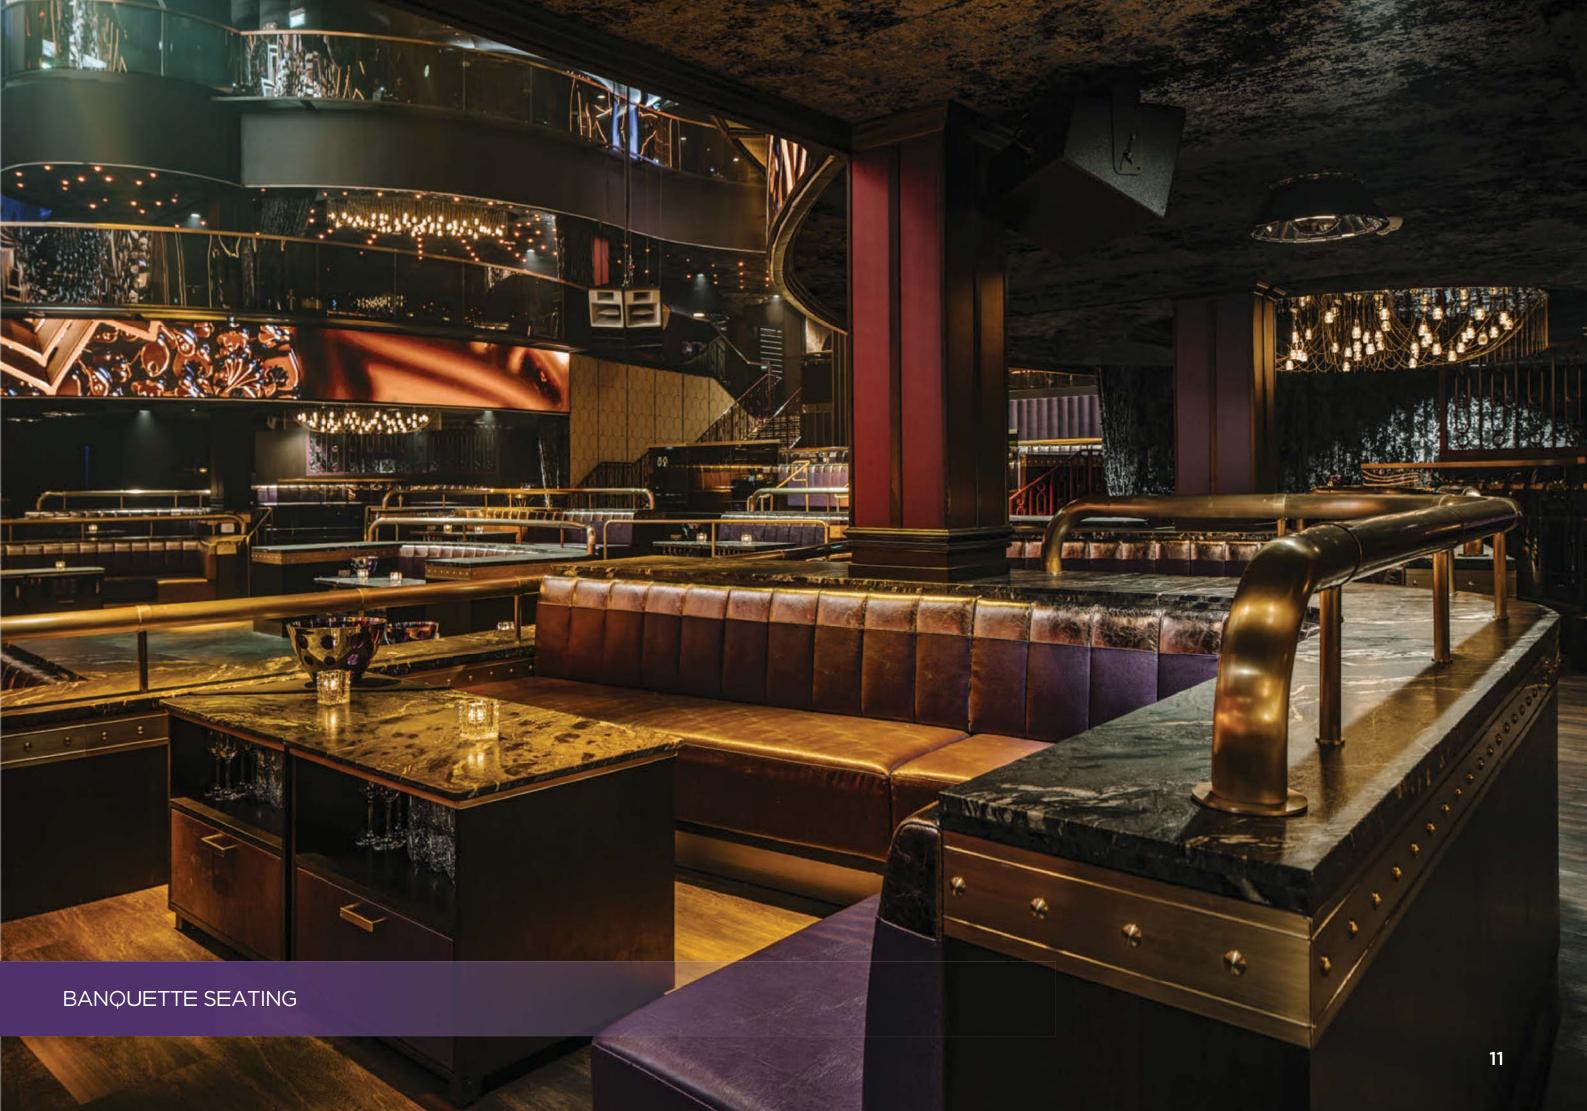

#### DETAILS

Luxurious seating surrounds the center ring, the ideal spot for viewing all the attractions. Dancers are immersed under a canopy of moving lights that highlight the featured DJ back wall. Tucked away to the sides are two lavishly decorated bars as well as the base of the three-storey 'Sunny Slide Up'.

#### **HIGHLIGHTS**

- 383 sqm dance floor
- 40 sqm DJ booth with a digital 20m LED backdrop
- Two full-service bars featuring premium mixology
- VIP Lounge seating with a central grandstand
- Four disco balls ranging from 4m to 7m in diameter, undulating above dance floor
- 20 top-of-the-line laser lights for laser show
- Two mobile photo/GIF booths
- Attachable live band stage which connects to DJ booth