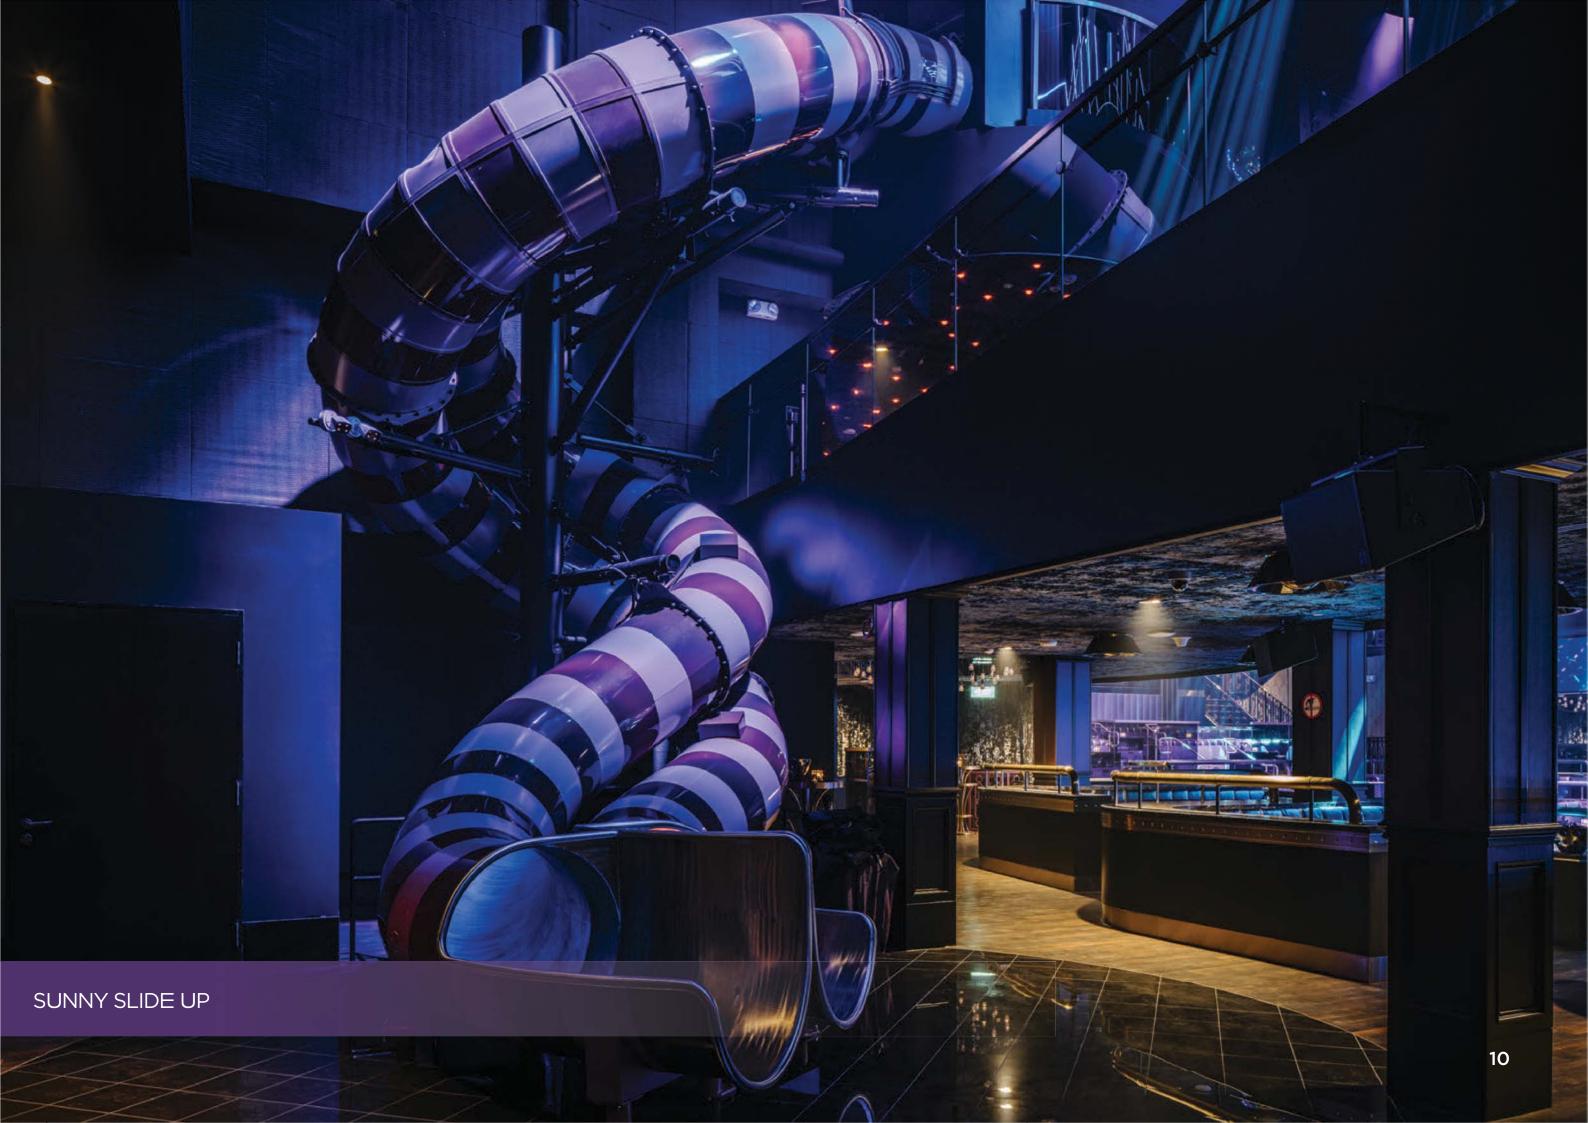

## MARQUEE MEZZANINE

• Overall Square Meters: 1,162 Sqm • Overall Seated Capacity: 31 People

• 14m tall 'The Big Q' Ferris Wheel with eight gondolas, each equipped with • VIP balconies overlooking • 90+ meters of LED Panels that wrap • 7m 'Sunny Slide Up' with two side-by-side tubes measuring 10m in length, lined with LED lights inside and outside of each slide

## MARQUEE BALCONY

• Overall Square Meters: 265 Sqm • Smoking Lounge Capacity: 40 People

Elevated high above the dance floor, the twilight smoking lounge has a laid-back atmosphere where one can still be part of the energy while adorned in moonlight and carnival lights. Patrons can venture back down to the dance floor by either taking a journey around 'The Big Q' ferris wheel or racing down 'Sunny Slide Up'.

• Entrance to 7m 'Sunny Slide Up' and 14m • One full-service bar featuring premium

• Fully enclosed smoking lounge • Video Jockey booth extended out over

TRUTT

1135 7/1

-GL

-

20

1 and