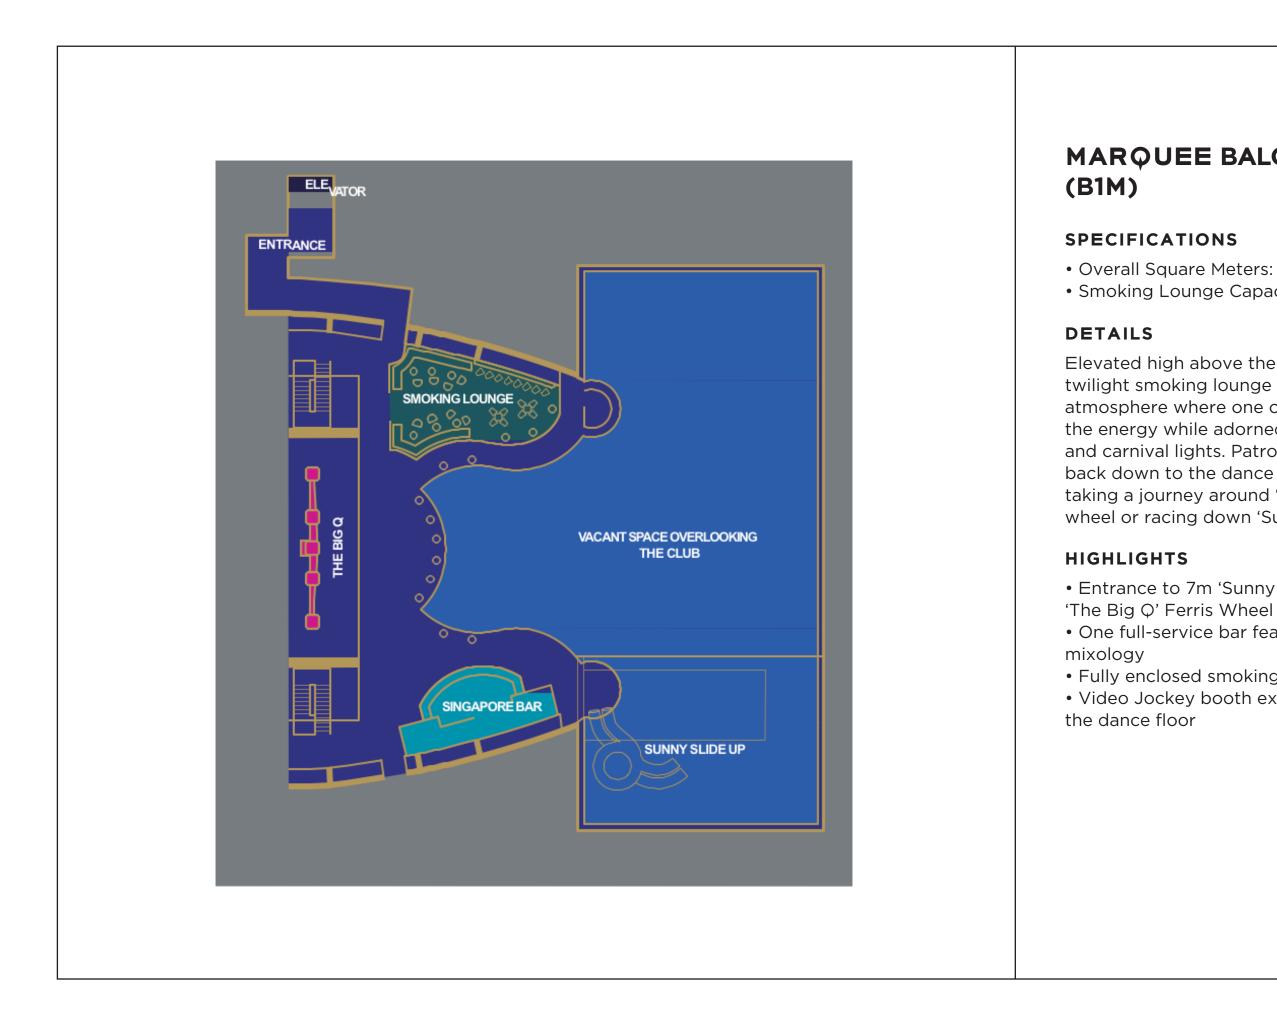

## MARQUEE BALCONY

• Overall Square Meters: 265 Sqm • Smoking Lounge Capacity: 40 People

Elevated high above the dance floor, the twilight smoking lounge has a laid-back atmosphere where one can still be part of the energy while adorned in moonlight and carnival lights. Patrons can venture back down to the dance floor by either taking a journey around 'The Big Q' ferris wheel or racing down 'Sunny Slide Up'.

• Entrance to 7m 'Sunny Slide Up' and 14m • One full-service bar featuring premium

• Fully enclosed smoking lounge • Video Jockey booth extended out over

TRUTT

1135 7/1

-GL

-

20

1 and