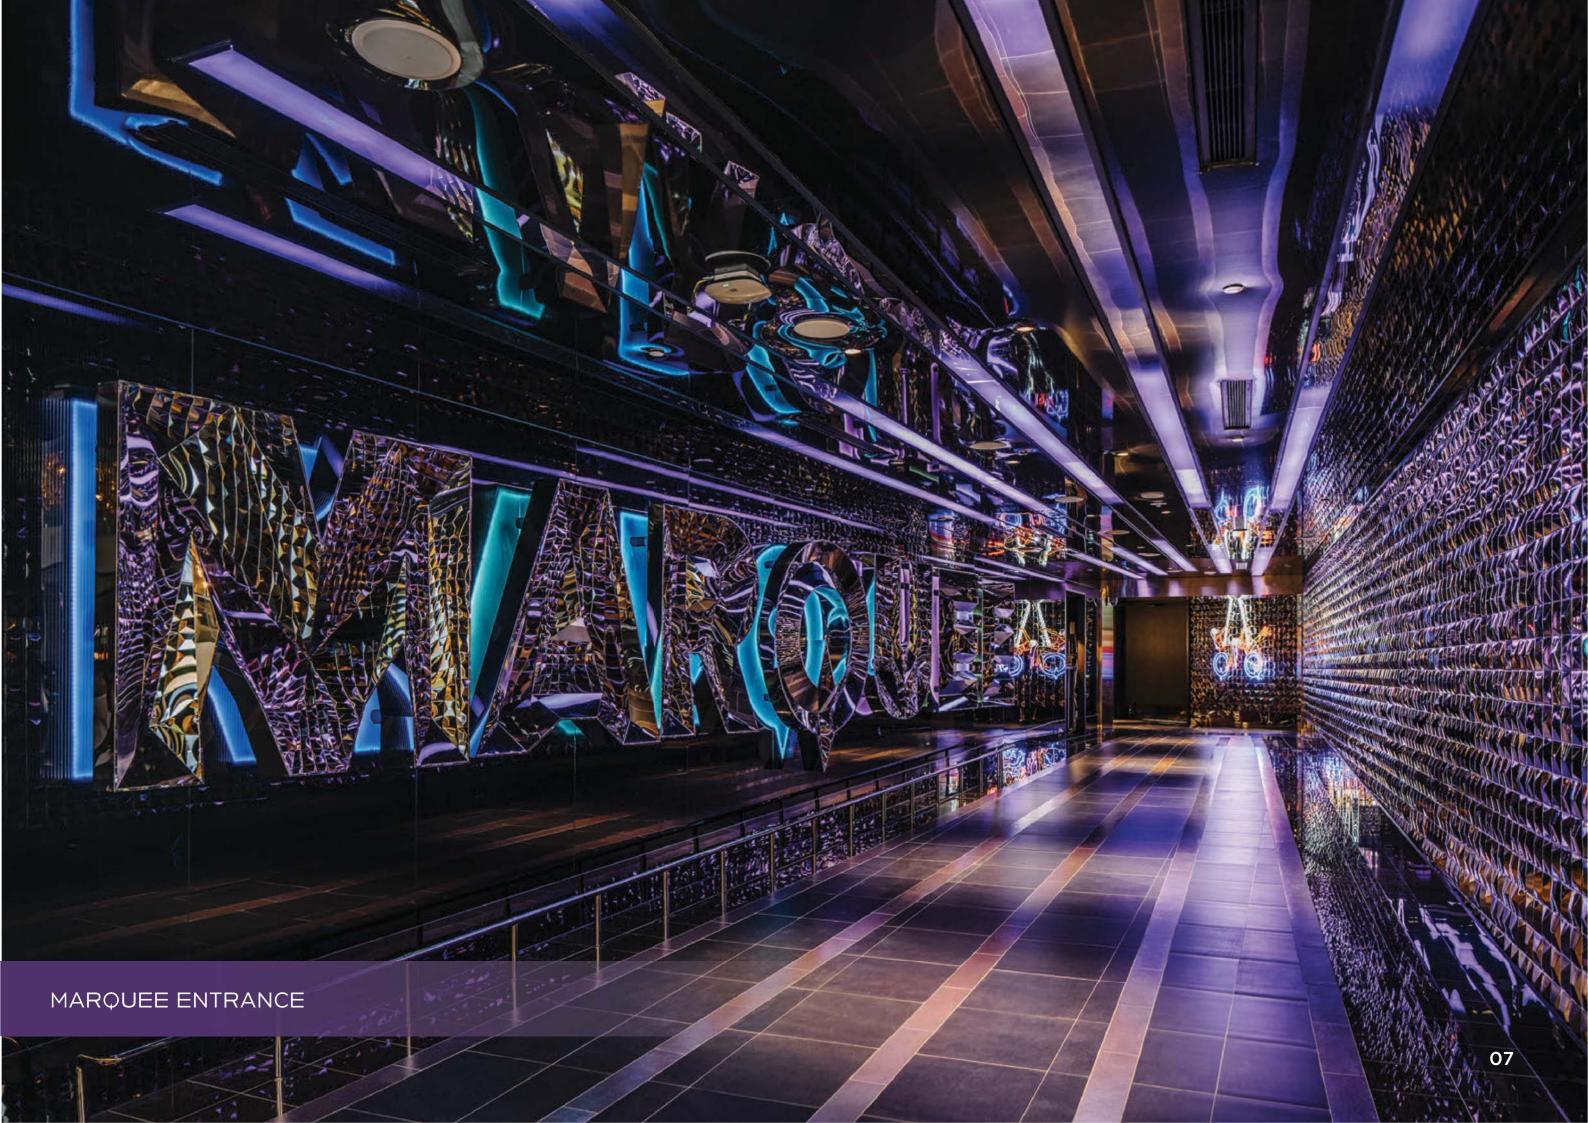

#### DETAILS

Entering through the Hall of Mirrors, patrons are immediately transported into a whimsical and mysterious world. Various worlds within are activated by integrated technology urging viewers to explore this multi-level nightclub. Most notably, the full scale ferris wheel that allows patrons to experience a trance-like journey around the club.

### HIGHLIGHTS

- a photo/GIF booth
- Marquee retail store
- the dance floor
- the mezzanine