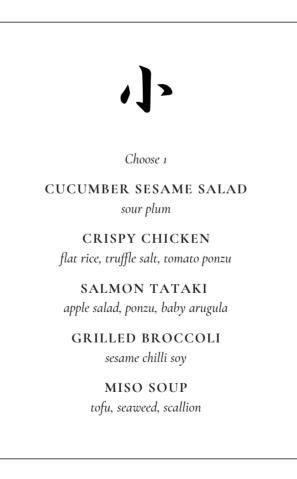

# LUNCH SET MENUS 3-COURSE · \$49<sup>++</sup>

PRICES ARE SUBJECT TO 10% SERVICE CHARGE AND PREVAILING GOODS AND SERVICES TAX

Choose 1

KOMA'S ASSORTED SUSHI 12 PIECES

spicy tuna maki, spicy yellowtail maki, California maki, tuna, salmon and yellowtail sushi

> BINCHO SAKURA CHICKEN pickled cherry tomatoes, crispy shallots SERVED WITH STEAMED BICE

**SPICY TOFU HOT POT** *assorted vegetables* SERVED WITH STEAMED RICE

GINGER HONEY-GLAZED SALMON lotus root, Tokyo negi SERVED WITH STEAMED RICE

WILD MUSHROOM FRIED RICE shiitake, shimeji, maitake, koshihikari

> BARBECUED SHORT RIB gem lettuce, kochijan

BONE IN PRIME SIRLOIN STEAK 600G aged red miso glaze, caramelized onion butter

#### ADDITIONAL \$90\*\*

A5 WAGYU BEEF TENDERLOIN 120G

rainbow carrots, red wine sauce

ADDITIONAL \$130\*\*

HOBAYAKI SNOW AGED NIGATA WAGYU RIBEYE 120G ginger scallion miso ADDITIONAL \$140"

## Dessert

Choose 1

LEMON YUZU lemon mousse, yuzu jam, cacao crumble

**BONSAI** *molten dark chocolate, crunchy praline* 

JAPANESE CHEESE CAKE strawberry sorbet

# Beverage

Complimentary

COFFEE

or

SENCHA GREEN TEA