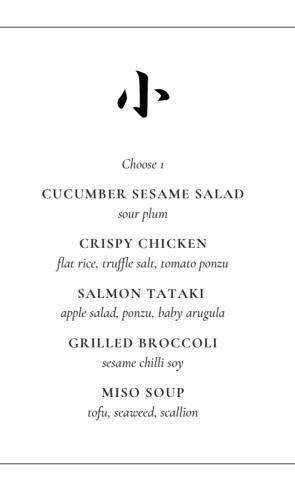

# LUNCH SET MENUS 2-COURSE · \$39<sup>++</sup>

Choose 1

#### KOMA'S ASSORTED SUSHI 12 PIECES

spicy tuna maki, spicy yellowtail maki, California maki, tuna, salmon and yellowtail sushi

#### **BINCHO SAKURA CHICKEN**

pickled cherry tomatoes, crispy shallots SERVED WITH STEAMED RICE

### GINGER HONEY-GLAZED SALMON lotus root, Tokyo negi SERVED WITH STEAMED RICE

WILD MUSHROOM FRIED RICE shiitake, shimeji, maitake, koshihikari

> BARBECUED SHORT RIB gem lettuce, kochijan

#### BONE IN PRIME SIRLOIN STEAK 600G

aged red miso glaze, caramelized onion butter

ADDITIONAL \$90\*\*

## A5 WAGYU BEEF TENDERLOIN 120G rainbow carrots, red wine sauce

ADDITIONAL \$130\*\*

## HOBAYAKI SNOW AGED NIGATA WAGYU RIBEYE 120G ginger scallion miso ADDITIONAL \$140"

**SPICY TOFU HOT POT** *assorted vegetables* SERVED WITH STEAMED RICE

## Dessert

Complimentary

**PETIT FOURS** mochi ice cream, fruits