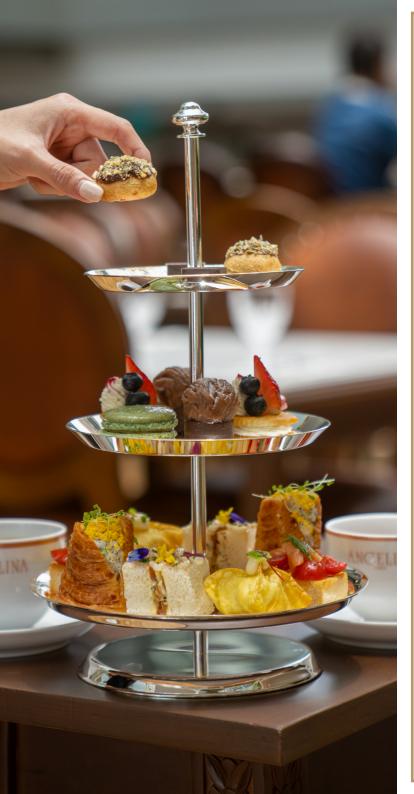

# **ROYAL TEA SET**

\$ 48.00 for 1 pax \$ 86.00 for 2 pax

# Sweet

Chef's Macaron Mini Mont-Blanc Mini Fresh Chocolate Pastry of the day

# Savory

### Crab Rangoon

Alaskan crab marinated in lemon zest filling with mozzarella cheese sauce, wrapped with wanton skin and topped with homemade tartar sauce.

### Classic French Sandwiches

Sandwich bread with caramelized onion, parmesan cheese and garnishes with edible flowers.

### Truffle Eggs Mimosa Croissant

Freshly baked croissant filling with truffle eggs mimosa.

### **Smoked Salmon Bruschetta**

Crispy toast topped with freshly cut cherry tomato, extra virgin olive oil, basil leaf and Smoked Norwegian Salmon.

### **Berries Cheese Crackers**

Salted crackers filling with Devonshire cream cheese and raspberry coulis, garnished with fresh strawberry and blueberry.